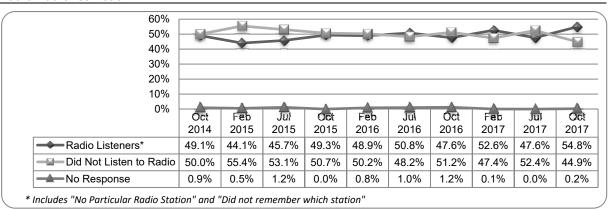

n at any time during the day without taking into consideration the amount of time which they had spent listening to that station.

During October 2017, 54.8% stated that they had listened to radio the day before the interview while 44.9% categorically stated that they had not listened to radio the previous day. This means that as much as 207,000 persons

aged 16 or over followed at least one radio station the previous day. On the other hand 33 respondents [ $\approx$ 8,300; 2.2%] replied that they do not have a radio set.

Compared to previous data, there was an increase of 7.2% of radio listeners over the previous assessment period of July 2017, and more significantly there was an increase of 7.2% over the equivalent period last year (October 2016) - see below

#### Radio Audience Reach



| On Average 207,00 | station during | October 20 | 17      |     |      |     |       |         |      |
|-------------------|----------------|------------|---------|-----|------|-----|-------|---------|------|
|                   | Total          | Yes [1]    | No Ans. | Т   | otal | Yes | No    | No Ans. |      |
|                   | N              | N          | N       | N   |      | %   | %     | %       | %    |
| Population        |                |            |         |     |      |     |       |         |      |
| [+16 years]       | 376,972        | 206,735    | 169,309 | 929 |      | 100 | 54.84 | 44.91   | 0.25 |
| Gender            |                |            |         |     |      |     |       |         |      |
| Males             | 188,263        | 105,243    | 82,0