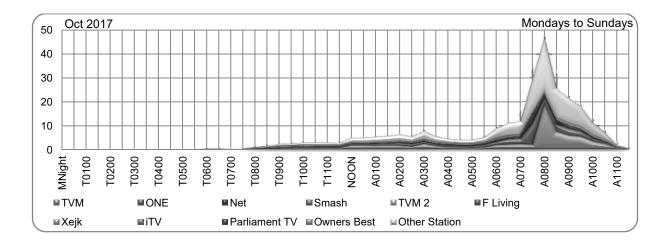

| 121,989 | 57,328 | 27,828 | 1,850 | 7,889 | 4,778   | 2,240 | 2,240 | 2,240            | 1,514           | 70,394             |         |

3.4.3. TV Audience Shares by Half-Hour Slots Audiences were not registerd for all the half-hour slots. Audiences throughout the day started picking up slowly at 8:30am with 0.901% rising gradually to 3.016% by noon; peaking up to 4.356% at 2:00pm and repeaking to 7.581% at 6:00pm. Audiences rose sharply from those at 7:30pm [18.755%] to 27.828% at 8:00pm where the aberage highest

audiences were reached. Audiences were maintained and peaked to 20.342% by 9:00pm; falling to 13.866% at 10:00pm; and further to 1.343% at midnight.

The following figure maps in detail the total daily audience shares for TV stations cumulative at half-hour slots:



3.4.4. Daily Average Hours of TV consumption This average gives the amount of time that each viewer has spent following each TV station. This is derived from the total number of hours that consumers watched television divided by the total number of viewers of each broadcasting station.

This average is susceptible to outliers especially where broadcasting stations have registered a small amount of viewers who logged on to that particular station for long time. However, considering also the demographical nature of TV viewers for each particular station, the average amount of time spent by viewers of each station gives an indication of viewing patterns amongst the population.

While TVM attracted the highest percent of viewers [37.99%] followed by ONE which attracted the next percent [16.8