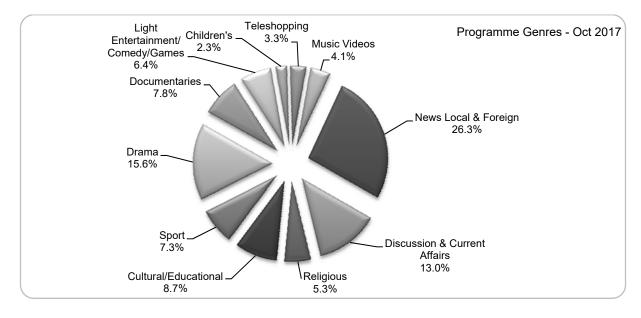

eferences exceed those of males in Drama (+7.4%); Light Entertainment (+2.9%); Religious programmes (+3.0%), and Teleshopping [+2.2%],.

There was very little gender difference for News Local & Foreign (+2.0%); Discussion programmes (+1.7%); Music Videos (+0.2%); Children's programmes (+0.9%); and Cultural/Educational programes (+0.9%].

Analysed by age-groups, the highest three programme genres still had the same ranking throughout for all the age groups.

Overall, programme genre preferences increase with age. The highest noticeable increase was that of Religious programmes which increased from 2.0% of all 16-30 year olds to 8.2% of all 70+ year olds; while the most noticeable decrease was that of Music Videos which decreased from 6.8% for 16-30 year olds to 2.7% for all 70+ year olds.





|                                  |                   | Gen   | der     |       | Age C | roup  |      |                  |                  | Dist             | trict               |                      |                    |
|----------------------------------|-------------------|-------|---------|-------|-------|-------|------|------------------|------------------|------------------|---------------------|----------------------|--------------------|
|                                  | Kanking Kanking % | Males | Females | 16-30 | 31-50 | 51-70 | +0+  | South<br>Harbour | North<br>Harbour | South<br>Eastern | Western<br>District | Northern<br>District | Gozo and<br>Comino |
| News Local & Foreign             | 1 26.3            | 27.4  | 25.4    | 27.5  | 26.9  | 26.7  | 24.3 | 25.