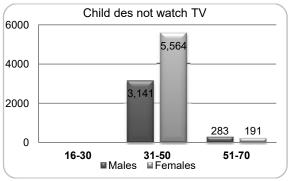

Since children were being left out from the demographics, respondents were asked whether they had any children between 9 and 15 years and what type of programme their children liked to follow. These respondents had the option to specify three types of programmes.