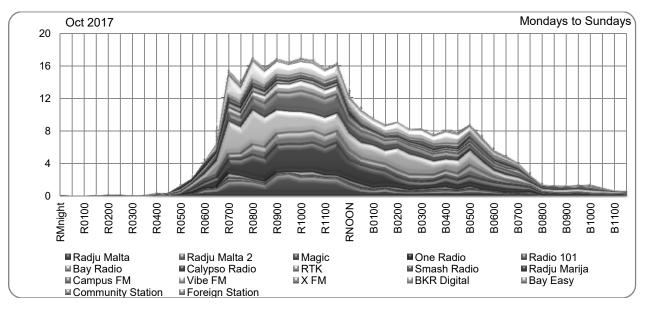

,891     | 3,395   | ""      |

# 2.3.3. Radio Audience Shares by Half-hour Slots

Audiences were **not** registered for all the half-hour slots. Before 6:00am audiences were minimal throughout the week [≈2.1%] and overall increased from 4.2% at 6:00am to 15.4% at 7:00am. Audiences peaked at 8:00am at 17.0% and again at 9:00am with 16.8% of potential listeners. This level of radio listening was maintained till 11:30am [16.3%]. Audiences rapidly decreased to 9.5% at 1:00pm

and then gradually decreasing while slightly peaking to 8.7% at 5:00pm. Audiences then gradually decreased to 1.3% at 8:00pm. Night-time radio audiences after 10:00pm were less than 1.0% of the total population.

The following figure maps the total daily audience shares for radio stations cumulative at half-hour slots:



# 2.3.4. Daily Average Hours of Radio Consumption

This average gives the amount of time that radio listeners spent following each radio station. This is derived from the total number of hours that radio consumers listened to, divided by the total number of listeners of each broadcasting station.

This average is susceptible to outliers especially where broadcasting stations have registered a small amount of listeners who logged on to that particular station for long timespans [Bay Easy]. However, considering also the demo-graphical nature of radio listeners for each particular station, the average amount of time spent by listeners of each station gives an indication of radio listening patterns amongst the population.

Although Bay Radio attracted the highest amount of listeners [25.14%]