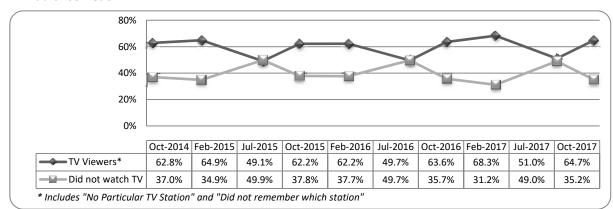

# RADIO AND TELEVISION AUDIENCE ASSESSMENT **OCTOBER 2017**

PUBLISHED IN DECEMBER 2017 BY THE BROADCASTING AUTHORITY
7, MILE END ROAD, ĦAMRUN HMR1719, MALTA

7, MILE END ROAD, HAMRUN HMR1719, MALTA
TEL: +356 2201 6000
E-MAIL: info.ba@ba.org.mt
WEB: http://www.ba.org.mt