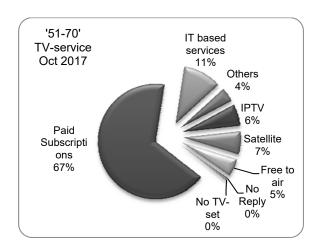

Another area which the Authority wanted to research is what type of service respondents have to watch television in view of the introduction of IPTV [television content through Internet], Android boxes, and Netflix [Internet based services]. Similarly for radio, respondents were asked whether they have DAB+ to follow radio programmes; if yes, do they use their DAB+ radio to follow local stations only and/or to follow foreign radio stations. Interviewers were instructed that they were to clarify this question by asking whether the respondent could easily change from one station to the other without any frequency