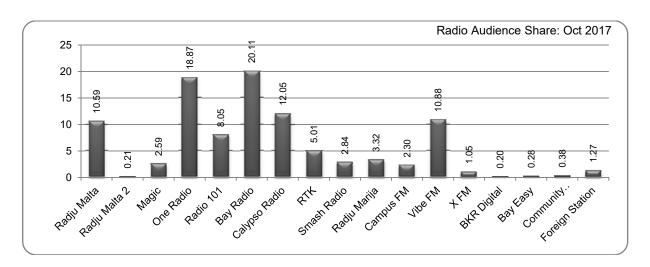

# RADIO AND TELEVISION AUDIENCE ASSESSMENT **OCTOBER 2017**

PUBLISHED IN DECEMBER 2017 BY THE BROADCASTING AUTHORITY
7, MILE END ROAD, ĦAMRUN HMR1719, MALTA

7, MILE END ROAD, HAMRUN HMR1719, MALTA
TEL: +356 2201 6000
E-MAIL: info.ba@ba.org.mt
WEB: http://www.ba.org.mt