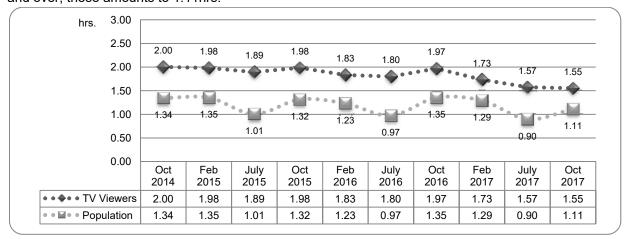

oadcasting station.

This average is susceptible to outliers especially where broadcasting stations have registered a small amount of viewers who logged on to that particular station for long time. However, considering also the demographical nature of TV viewers for each particular station, the average amount of time spent by viewers of each station gives an indication of viewing patterns amongst the population.

While TVM attracted the highest percent of viewers [37.99%] followed by ONE which attracted the next percent [16.81%], the time spent on average by ONE viewers [1.72 hrs] is 39% higher than those of TVM [1.24hrs].

The average amount of hours over all TV viewers amounts to 1.55hrs per viewer and over the whole of the population aged 16 years and over, these amounts to 1.11hrs.





# 3.4.5. TV Stations Audience Share Taking all the audiences for all the weekdays, the daily average TV's audience share attained by each broadcasting station is shown in the

figure below.

Overall, TVM ranked first with 30.3%; followed by ONE with 18.5%, and Net TV with 9.7%.



# 4. CHILDREN WATCHING TV

At the end of the telephone questionnaire respondents were asked whether they have children between 9 and 15 years old, and if in the affirmative, respondents were then asked what type of programme their children liked to watch on television.

#### 4.1. Children 9-15 years old

Out of all the respondents 7.8% replied that they have children between 9 and 15 years old [ $\approx$ 29,000] who regularly watch television. On the other hand another 2.4% [ $\approx$ 9,000] stated that altho