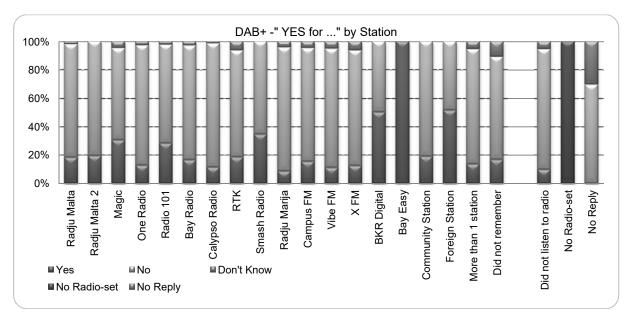

| 100   |
| Did not remember        | 5,164   | 855    | 3,744   | 565    |        |       | 16.6  | 72.5 | 10.9  |        |       | 100   |
|                         |         |        |         |        |        |       |       |      |       |        |       |       |
| Did not Listen to Radio | 161,056 | 15,694 | 136,813 | 8,548  |        |       | 9.7   | 84.9 | 5.3   |        |       | 100   |
| No Radio-set            | 8,253   |        |         |        | 8,253  |       |       |      |       | 100    |       | 100   |
| NoReply                 | 929     |        | 646     | 283    |        |       |       | 69.6 | 30.4  |        |       | 100   |
| Tota                    | 411,912 | 57,503 | 329,019 | 17,137 | 8,253  |       | 14.0  | 79.9 | 4.2   | 2.0    |       | 100   |



#### 2.3. Radio Audience Shares

Respondents were asked to indicate at what time they had listened to radio, which station they had followed, and for how long. Each participant had the possibility of naming three stations and for each station they could identify three different time periods. These replies were analyzed by half-hour slots; for each radio station; and for all the days of the week while also taking into consideration all the multiple replies received.

#### 2.3.1. Average Audiences

The first analysis is that of calculating the average audience share of each radio station for each week-day. This is the average of all

the audiences for each particular station by half-hour slot.

Bay Radio attained the highest total weekly average amongst all stations with 1.286% followed by