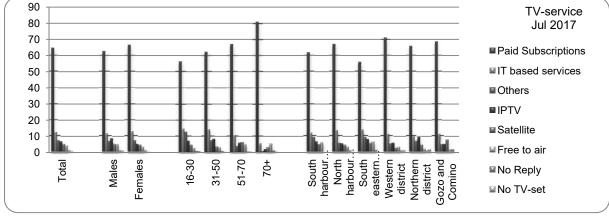

Another area which the Authority wanted to research is what type of service respondents have to watch television in view of the introduction of IPTV [television content through Internet], Android boxes, and Netflix [Internet based services]. Similarly for radio, respondents were asked whether they have DAB+ to follow radio programmes; if yes, do they use their DAB+ radio to follow local stations only and/or to follow foreign radio stations. Interviewers were instructed that they were to clarify this question by asking whether the respondent could easily change from one station to the other without any frequency