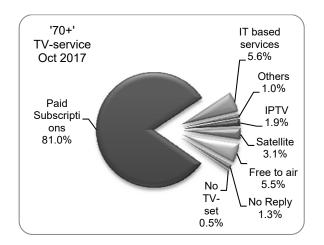

ption [64.6%]; followed by Internet based services [12.1%]; IPTV streaming [6.5%]; and Satellite [4.6%]. Another 7.0% of the population follow television programmes through laptop, mobile, or tablet streaming ("Others"); a further 0.5% do not have a TV-set; while 0.8% did not reply.

Only 3.3% of the population follows television on the Free-to-air platform. Of this group, 52.3% [≈10,900] have an only Free-to-air connection while the rest [47.7%; ≈9,900] makes use of one or more of the services available.

More types of television services are used by those of the 31-50 age group while the lowest was that amongst the 70+ age group. While just half of the 16-30 age group [56.3%] make use of paid subscriptions, as much as 81.0% of the 70+ age group depend on this type of service.













| TV-Service by Gende      | er, Age      | Group a | and by [ | Districts | ;       |         |        |                  |                  |                  |         |          |                    |
|--------------------------|--------------|---------|----------|-----------|---------|---------|--------|------------------|------------------|------------------|---------|----------|--------------------|
|                          |              | Ger     | nder     |           | Age G   | iroup   |        |                  |                  | Dist             | ricts   |          |                    |
|                          | Total<br>[N] | Males   | Females  | 16-30     | 31-50   | 51-70   | +02    | South<br>Harbour | North<br>Harbour | South<br>Eastern | Western | Northern |