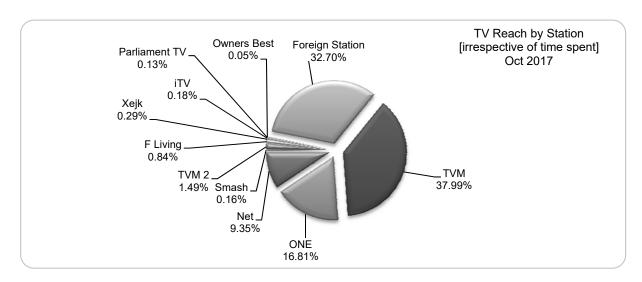

# RADIO AND TELEVISION AUDIENCE ASSESSMENT **OCTOBER 2017**

PUBLISHED IN DECEMBER 2017 BY THE BROADCASTING AUTHORITY
7, MILE END ROAD, ĦAMRUN HMR1719, MALTA

7, MILE END ROAD, HAMRUN HMR1719, MALTA
TEL: +356 2201 6000
E-MAIL: info.ba@ba.org.mt
WEB: http://www.ba.org.mt