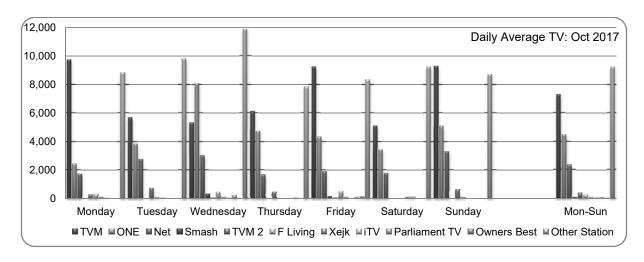

Saturday                 | 5,101 | 3,435 | 1,777 |       |       |          | 109  | 140 |                  |                 | 9,220              | 9,220  |
| Sunday                   | 9,280 | 5,080 | 3,293 |       | 654   | 113      |      |     |                  |                 | 8,703              | 9,280  |
|                          |       |       |       |       |       |          |      |     |                  |                 |                    |        |
| Mon-Sun                  | 7,311 | 4,462 | 2,331 | 58    | 355   | 216      | 62   | 34  | 49               | 16              | 9,217              | 9,217  |
| Highest                  | 9,726 | 8,054 | 3,293 | 318   | 740   | 528      | 109  | 140 | 233              | 126             | 11,881             |        |



#### 3.4.2. Peak Audiences by Statio

Another indication of a TV station's popularity with its audiences is its highest amount of audiences obtained at any particular half-hour slot of each weekday.

TVM had the highest peaks amongst all stations for all the weekdays from Monday to Sunday. The highest peaks attained by TVM were in this ranking order: Mondays [24.051%]; Thursdays [21.588%]; Tuesdays [20.826%]; Wednesdyas [18.906%]; Fridays [14.712%]; Saturdays [14.670%]; and Sundays [13.498%].

Of the local stations the next highest peak attained was that by ONE on Tuesdays with 10.823% followed with that of Net TV again on Tuesdays [5.254%].



Percentage Highest Peaks by Radio Station by Weekday

| i ercentage inghes      | or i ouite |        |       |       |       | <i>,</i> |