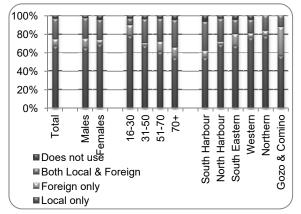

Another area which the Authority wanted to research is what type of service respondents have to watch television in view of the introduction of IPTV [television content through Internet], Android boxes, and Netflix [Internet based services]. Similarly for radio, respondents were asked whether they have DAB+ to follow radio programmes; if yes, do they use their DAB+ radio to follow local stations only and/or to follow foreign radio stations. Interviewers were instructed that they were to clarify this question by asking whether the respondent could easily change from one station to the other without any frequency

1

interference; with DAB respondents never had to remember the station's frequency; the display on the radio-set shows the station names alphabetically; and whether respondents had more stations to choose from beside local broadcasting stations.