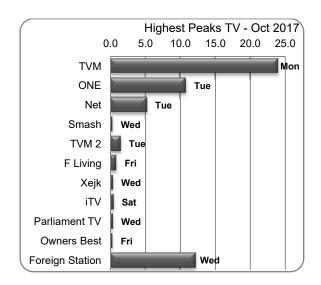

| 9,726 | 8,054 | 3,293 | 318   | 740   | 528      | 109  | 140 | 233              | 126             | 11,881             |        |



#### 3.4.2. Peak Audiences by Statio

Another indication of a TV station's popularity with its audiences is its highest amount of audiences obtained at any particular half-hour slot of each weekday.

TVM had the highest peaks amongst all stations for all the weekdays from Monday to Sunday. The highest peaks attained by TVM were in this ranking order: Mondays [24.051%]; Thursdays [21.588%]; Tuesdays [20.826%]; Wednesdyas [18.906%]; Fridays [14.712%]; Saturdays [14.670%]; and Sundays [13.498%].

Of the local stations the next highest peak attained was that by ONE on Tuesdays with 10.823% followed with that of Net TV again on Tuesdays [5.254%].



Percentage Highest Peaks by Radio Station by Weekday

| i ercentage inghes      | or i ouite |        |       |       |       | <i>,</i> |       |       |                  |                 |       |                    |         |
|-------------------------|------------|--------|-------|-------|-------|----------|-------|-------|------------------|-----------------|-------|--------------------|---------|
| HIGHEST<br>PEAKS<br>[%] | ₹          | ONE    | Net   | Smash | TVM 2 | F Living | Xejk  | VTi   | Parliament<br>TV | Owners'<br>Best | RAI   | Foreign<br>Station | Highest |
| Monday                  | 24.051     | 8.647  | 2.113 |       | 0.261 | 0.517    | 0.232 | 0.232 |                  |                 | 1.955 | 10.579             | 24.051  |
| Tuesday                 | 20.826