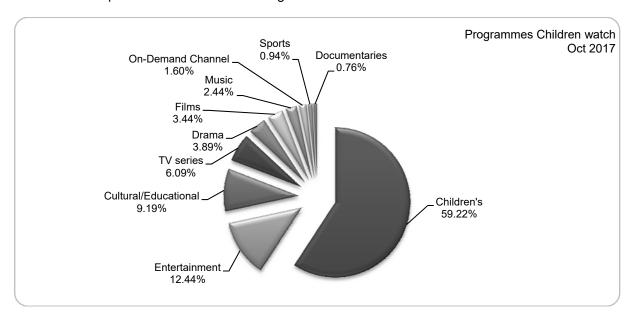

For this period, respondents were directly asked what type of programmes they like to watch on local television stations. A list of eleven options was read out and respondents were asked whether they liked or not to watch each programme genre.