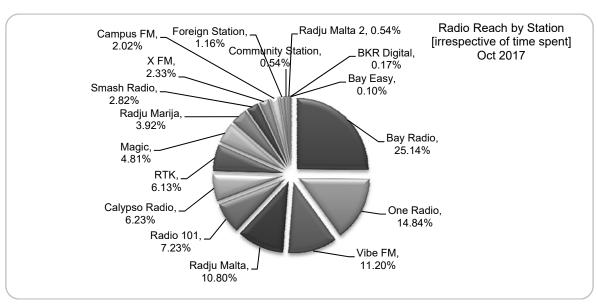

|                      | 2.56               |
| Foreign Stations | [13]    | 3,000                             | 1.16    | 1.61  | 0.70    |       |       | 2.20  | 3.19       | 2.69             | 0.84             | 0.51             | 1.62                |                      | 2.56               |
| Total            |         | 235,000                           | 100     | 100   | 100     | 100   | 100   | 100   | 100        | 100              | 100              | 100              | 100                 | 100                  | 100                |

Based on Radio Listeners including those who could identify more than one station but excluding all those who could not identify a station and/or could not remember.

No viewership was registered for digital radio stations.



#### 2.2. "DAB+"

Respondents were asked whether they have a DAB+ radio-set to listen to radio.

Only 4.2% of the respondents did not know what kind of radio-set they had to listen to stations. As much as 80.2% of the population replied that they do not have a *DAB+* radio-set; while only 13.4% stated that they have a *DAB+* radio-set. A further 2.2% stated that they do not listen to radio as they do not have a radio-set.

Two-Thirds [66.6%] of those who stated that they have a *DAB+* radio-set replied that they only listen to local stations; another 7.4% they use their *DAB+* radio-set to listen to only foreign stations; while 22.0% stated that they listen to both local and foreign stations broadcasting on this platform. A further 4.0% stated that although they have the availability of