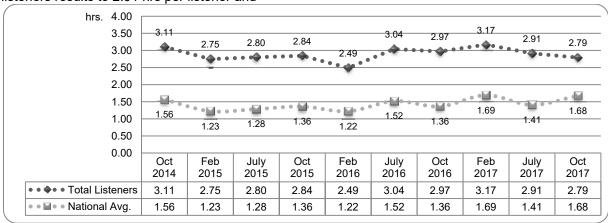

s spent was attained by Calypso Radio which ranked 6<sup>th</sup> by radio reach of all radio stations [6.23%] at 5.39 hrs per radio listener.

over the whole of the population aged 16 years and over, amounts to 1.41 hrs.



Compared to previous assessments, the amount of hours spent listening to radio has decreased by 7.2 minutes over the previous assessment of July this year [from 2.91 hrs to 2.79 hrs] and by 10.7 minutes over that of the previous period last year [Oct 2016; 2.97 hrs].

On a national average, the number of hours spent listening to radio stations [1.68 hrs] has increased over that of the previous period [July 2017; 1.41 hrs] and over the same period last year [Oct 2016; 1.36 hrs].

The average amount of hours over all radio listeners results to 2.91 hrs per listener and



2.3.5. Radio Stations Audience Share
Taking all the audiences (i.e. the number of listeners and the amount of time spent) for all the weekdays, the daily average radio audience share attained by each broadcasting station is shown in the figure below.

Overall, Bay Radio ranked first with 20.11% of all audiences, followed by ONE Radio [18.87%]; Calypso Radio [12.05%]; Radju Malta [10.59%]; Vibe FM [10.88%]; Radio 101 [8.05%]; and RTK [5.01%].



# 3.TV AUDIENCE ASSESSMENT

#### 3.1. TV Audience Reach

Similar to radio assessment, the first estimation is the amount of people who had followed at least one TV station at any time during the day without taking into consideration the amount of time which they had spent following that particular station.

During October, 64.7% of respondents sta