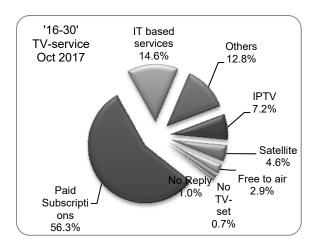

Another area which the Authority wanted to research is what type of service respondents have to watch television in view of the introduction of IPTV [television content through Internet], Android boxes, and Netflix [Internet based services]. Similarly for radio, respondents were asked whether they have DAB+ to follow radio programmes; if yes, do they use their DAB+ radio to follow local stations only and/or to follow foreign radio stations. Interviewers were instructed that they were to clarify this question by asking whether the respondent could easily change from one station to the other without any frequency