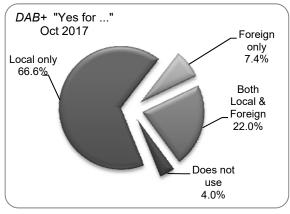

Another area which the Authority wanted to research is what type of service respondents have to watch television in view of the introduction of IPTV [television content through Internet], Android boxes, and Netflix [Internet based services]. Similarly for radio, respondents were asked whether they have DAB+ to follow radio programmes; if yes, do they use their DAB+ radio to follow local stations only and/or to follow foreign radio stations. Interviewers were instructed that they were to clarify this question by asking whether the respondent could easily change from one station to the other without any frequency

1

interference; with DAB respondents never had to remember the station's frequency; the display on the radio-set shows the station names alphabetically; and whether respondents had more stations to choose from beside local broadcasting stations.