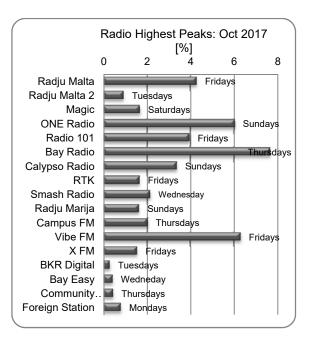

,311        | 243              | 1,472 | 7,520     | 4,691     | 8,309     | 4,407            | 2,308 | 2,318          | 1,673           | 1,784        | 5,279   | 802  | 172         | 580      | 394       | 994     | ""      |



#### 2.3.2. Peak Audiences

Another indication of a radio station's popularity with its audiences is its highest amount of audiences obtained at any particular half-hour slot of each weekday.

Taking the highest peak for each station, Bay Radio had the highest peak amongst all stations on Thursdays with 7.653%; on Tuesdays [7.040%]; on Wednesdays [6.513%]; and on Mondays with 4.363%.

ONE Radio had the highest peak amongst all stations on Sundays with 6.032% and on Saturdays with 5.000%.

Vibe FM had the highest peak amongst all stations on Fridays with 6.305%.



| Percent | tage      | High  | est P    | eaks  | by Ra     | adio S    | tation | n by V           | Veeko | lay            |                 |              |         |       |             |          |           |         |         |
|---------|-----------|-------|----------|-------|-----------|-----------|--------|------------------|-------|----------------|-----------------|--------------|---------|-------|-------------|----------|-----------|---------|---------|
|         | KS<br>[%] |       | Ra<br>Ma | Magic | One Radio | Radio 101 |        | Calypso<br>Radio | R     | Smash<br>Radio | Radju<br>Marija | Campus<br>FM | Vibe FM | X FM  | BKR Digital | Bay Easy | Community | Foreign | Highest |
| Mon     | day       | 3.850 | 0.449    | 0.801 | 2.351     | 1.767     | 4.363  | 3.328