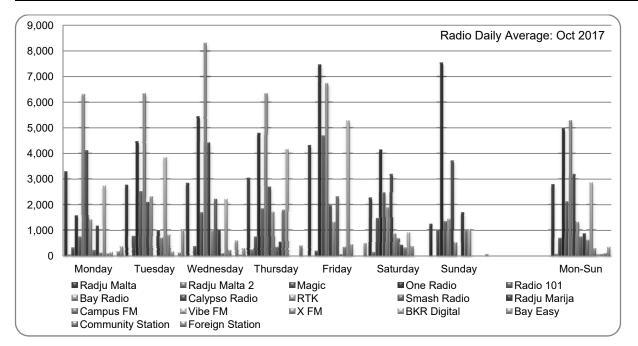

| 7,520   |
|     |                       |              |                  |       |           |           |           |                  |       |                |                 |              |         |      |             |          |           |         |         |
|     | Mon-Sun               | 2,788        | 55               | 681   | 4,966     | 2,118     | 5,291     | 3,172            | 1,319 | 747            | 873             | 606          | 2,862   | 277  | 53          | 74       | 99        | 334     | 5,291   |
|     | Highest               | 4,311        | 243              | 1,472 | 7,520     | 4,691     | 8,309     | 4,407            | 2,308 | 2,318          | 1,673           | 1,784        | 5,279   | 802  | 172         | 580      | 394       | 994     | ""      |



#### 2.3.2. Peak Audiences

Another indication of a radio station's popularity with its audiences is its highest amount of audiences obtained at any particular half-hour slot of each weekday.

Taking the highest peak for each station, Bay Radio had the highest peak amongst all stations on Thursdays with 7.653%; on Tuesdays [7.040%]; on Wednesdays [6.513%]; and on Mondays with 4.363%.

ONE Radio had the highest peak amongst all stations on Sundays with 6.032% and on Saturdays with 5.000%.

Vibe FM had the highest peak amongst all stations on Fridays with 6.305%.



| Percent | tage      | High  | est P    | eaks  | by Ra     | adio S    | tation | n by V           | Veeko | lay            |                 |              |         |       |             |          |           |         |