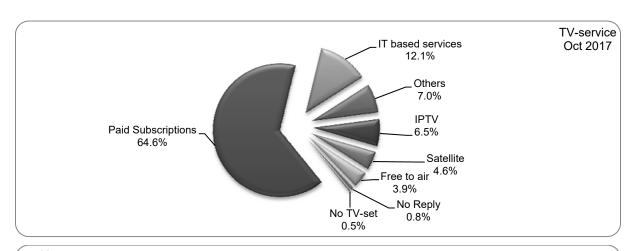

Another area which the Authority wanted to research is what type of service respondents have to watch television in view of the introduction of IPTV [television content through Internet], Android boxes, and Netflix [Internet based services]. Similarly for radio, respondents were asked whether they have DAB+ to follow radio programmes; if yes, do they use their DAB+ radio to follow local stations only and/or to follow foreign radio stations. Interviewers were instructed that they were to clarify this question by asking whether the respondent could easily change from one station to the other without any frequency