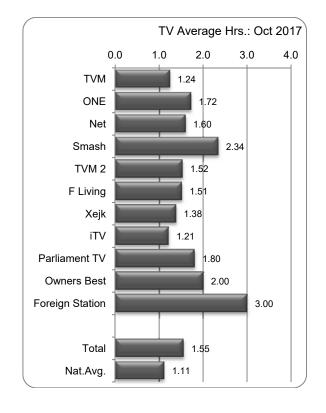

broadcasting station.

This average is susceptible to outliers especially where broadcasting stations have registered a small amount of viewers who logged on to that particular station for long time. However, considering also the demographical nature of TV viewers for each particular station, the average amount of time spent by viewers of each station gives an indication of viewing patterns amongst the population.

While TVM attracted the highest percent of viewers [37.99%] followed by ONE which attracted the next percent [16.81%], the time spent on average by ONE viewers [1.72 hrs] is 39% higher than those of TVM [1.24hrs].

The average amount of hours over all TV viewers amounts to 1.55hrs per viewer and over the whole of the population aged 16 years and over, these amounts to 1.11hrs.





# 3.4.5. TV Stations Audience Share Taking all the audiences for all the weekdays, the daily average TV's audience share attained by each broadcasting station is shown in the

figure below.

Overall, TVM ranked first with 30.3%; followed by ONE with 18.5%, and Net TV with 9.7%.



# 4. CHILDREN WATCHING TV

At the end of the telephone questionnaire respondents were asked whether they have children between 9 and 15 years old, and if in the affirmative, respondents were then asked what type of programme their children liked to watch on television.

#### 4.1. Children 9-15 years old

Out of all the respondents 7.8% replied that they have children between 9 and 15 years old [ $\approx$ 29,000] who regularly watch television. On the other hand another 2.4% [ $\approx$ 9,000] stated that alt