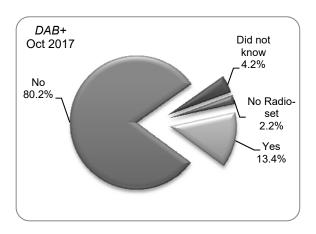

Another area which the Authority wanted to research is what type of service respondents have to watch television in view of the introduction of IPTV [television content through Internet], Android boxes, and Netflix [Internet based services]. Similarly for radio, respondents were asked whether they have DAB+ to follow radio programmes; if yes, do they use their DAB+ radio to follow local stations only and/or to follow foreign radio stations. Interviewers were instructed that they were to clarify this question by asking whether the respondent could easily change from one station to the other without any frequency

1

interference; with DAB respondents never had to remember the station's frequency; the display on the radio-set shows the station names alphabetically; and whether respondents had more stations to choose from beside local broadcasting stations.