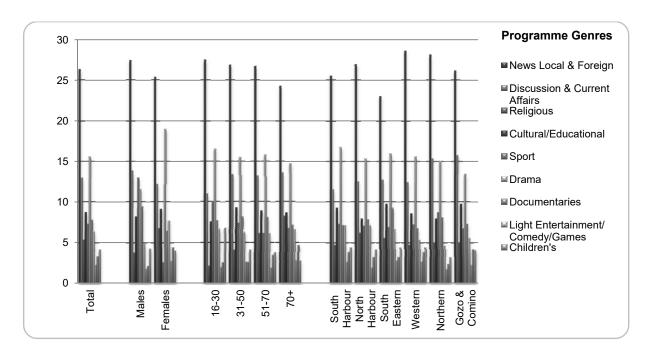

erences exceed those of males in Drama (+7.4%); Light Entertainment (+2.9%); Religious programmes (+3.0%), and Teleshopping [+2.2%],.

There was very little gender difference for News Local & Foreign (+2.0%); Discussion programmes (+1.7%); Music Videos (+0.2%); Children's programmes (+0.9%); and Cultural/Educational programes (+0.9%].

Analysed by age-groups, the highest three programme genres still had the same ranking throughout for all the age groups.

Overall, programme genre preferences increase with age. The highest noticeable increase was that of Religious programmes which increased from 2.0% of all 16-30 year olds to 8.2% of all 70+ year olds; while the most noticeable decrease was that of Music Videos which decreased from 6.8% for 16-30 year olds to 2.7% for all 70+ year olds.





|                                  |                   | Gen   | der     |       | Age C | roup  |      |                  |                  | Dist             | trict               |                      |                    |
|----------------------------------|-------------------|-------|---------|-------|-------|-------|------|------------------|------------------|------------------|---------------------|----------------------|--------------------|
|                                  | Kanking Kanking % | Males | Females | 16-30 | 31-50 | 51-70 | +0+  | South<br>Harbour | North<br>Harbour | South<br>Eastern | Western<br>District | Northern<br>District | Gozo and<br>Comino |
| News Local & Foreign             | 1 26.3            | 27.4  | 25.4    | 27.5  | 26.9  | 26.7  | 24.3 | 25.5