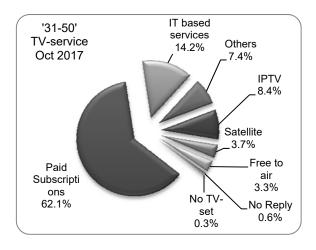

Another area which the Authority wanted to research is what type of service respondents have to watch television in view of the introduction of IPTV [television content through Internet], Android boxes, and Netflix [Internet based services]. Similarly for radio, respondents were asked whether they have DAB+ to follow radio programmes; if yes, do they use their DAB+ radio to follow local stations only and/or to follow foreign radio stations. Interviewers were instructed that they were to clarify this question by asking whether the respondent could easily change from one station to the other without any frequency