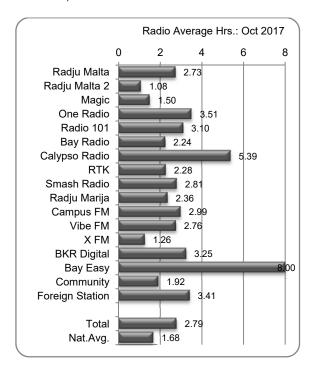

listeners were mostly below 50 years old. In fact Bay Radio attracted just more than half of 16-30 year olds [57.48%] and about one-third of all 31-50 year olds [32.49%]. Their total average hours of radio listening worked out at 2.24 hrs each listener for October 2017.

On the other hand, ONE Radio attracted the second highest amount of listeners [14.84%] who, on average, have spent 3.61 hrs listening to this station. And this station attracted nearly a quarter of all 51-70 year olds [22.72%] and nearly a third of all 70+ listeners [30.30%].

The highest average of hours spent was attained by Calypso Radio which ranked 6<sup>th</sup> by radio reach of all radio stations [6.23%] at 5.39 hrs per radio listener.

over the whole of the population aged 16 years and over, amounts to 1.41 hrs.



Compared to previous assessments, the amount of hours spent listening to radio has decreased by 7.2 minutes over the previous assessment of July this year [from 2.91 hrs to 2.79 hrs] and by 10.7 minutes over that of the previous period last year [Oct 2016; 2.97 hrs].

On a national average, the number of hours spent listening to radio stations [1.68 hrs] has increased over that of the previous period [July 2017; 1.41 hrs] and over the same period last year [Oct 2016; 1.36 hrs].

The average amount of hours over all radio listeners results to 2.91 hrs per listener and



2.3.5. Radio Stations Audience Share
Taking all the audiences (i.e. the number of listeners and the amount of time spent) for all the weekdays, the daily average radio audience share attained by each broadcasting station