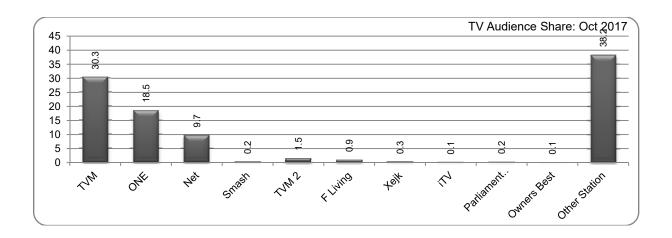

# RADIO AND TELEVISION AUDIENCE ASSESSMENT **OCTOBER 2017**

PUBLISHED IN DECEMBER 2017 BY THE BROADCASTING AUTHORITY
7, MILE END ROAD, ĦAMRUN HMR1719, MALTA

7, MILE END ROAD, HAMRUN HMR1719, MALTA
TEL: +356 2201 6000
E-MAIL: info.ba@ba.org.mt
WEB: http://www.ba.org.mt