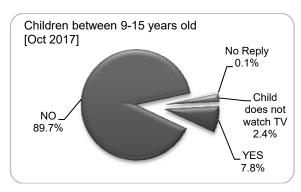

Since children were being left out from the demographics, respondents were asked whether they had any children between 9 and 15 years and what type of programme their children liked to follow. These respondents had the option to specify three types of programmes.